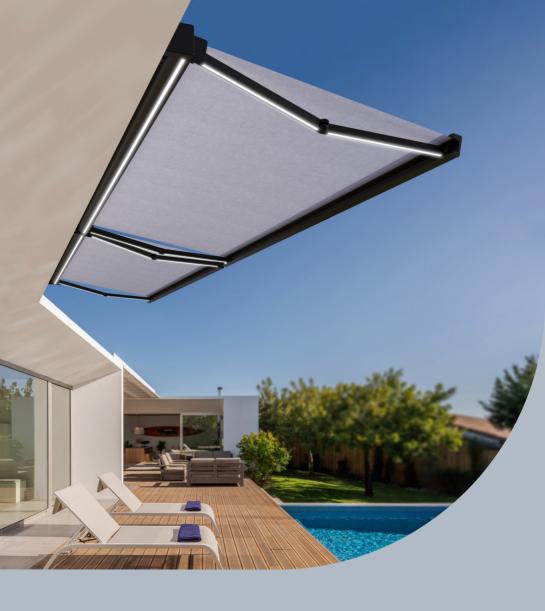

Introducing - ARINNA!

|                                  | ARINNA                                                           |
|----------------------------------|------------------------------------------------------------------|
| Maximum width x<br>Maximum depth | 6,0 m x 3,5 m                                                    |
| Minimum width                    | 2,832 m                                                          |
| Angle of inclination             | 0°- 75°                                                          |
| Cassette                         | YES                                                              |
| Valance                          | NO                                                               |
| Electric actuator                | YES                                                              |
| Manual actuator                  | YES                                                              |
| Automatic control                | Motor, motor with emergency opening, remote control, wind sensor |
| Lighting                         | In the cassette and elbows.<br>Color 3400 K; Power 8 w/m         |

Terrace awning **ARINNA** is a reliable solar control system for those who like straight lines and simplified design. The square cassette is perfect for houses with flat and single-pitched roofs.

LED lighting in the elbows and in the cassette perfectly create a feeling of coziness and luxury.